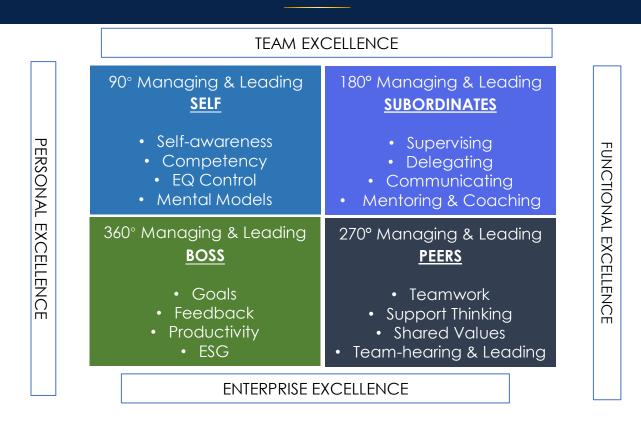

#### WHAT is Management Leadership 360° Martix.

The 360° Management Leadership Matrix guides us to be all rounded in managing and leading ourselves, our subordinates, our peers and our bosses for effective and efficient manager.

#### WHY use Management Leadership 360° Matrix?

The 360° Management Leadership Matrix show us that we must manage internally with excellence in order to be able to manage our customer (450°) and stakeholder (540°) well.

#### HOW to use the Management Leadership 360° Matrix?

- 1. Learn and understand the dynamics of 360° Management and Leadership Matrix.
- 2. Identify the relevant companies and best practice for each quadrant (90°) management.
- 3. Asset and openly decreases how well each management leader is performing against the 360° Management Leadership Matrix, completeness.
- 4. Review evaluate to improve.